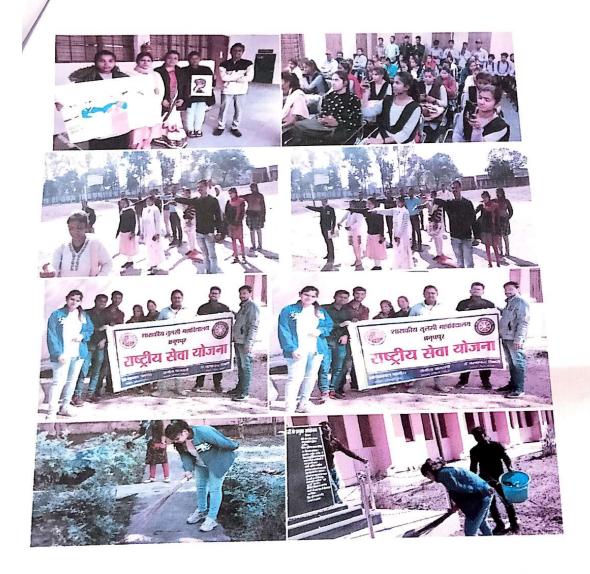

# शासकीय तुलसी महाविद्यालय, अनूपपुर (म.प्र.) राष्ट्रीय सेवा योजना प्रतिवेदन

सत्र 2020- 21 में आयोजित विभिन्न गतिविधियों एवं कोविड जागरूकता सम्बन्धी कार्यक्रमों के फोटोग्राफ्स एवं मीडिया कवरेज -

### घर-घर जाकर जनजागरण अभियान चला रहे हैं तुलसी महाविद्यालय रासेयो डकाई के स्वयंसेवक

संवाददाता अविनाश दुबे अनूपपुर जिलं में दिनांक से प्रधानमंत्री नरेंद्र मोदी के आहान पर आयोजिन देशव्यापी टीकाकरण कार्यक्रम 'टीका महोत्सव' के तारतम्य में शासकीय नुलसी महाविद्यालय के राष्ट्रीय सेवा योजना इकाई के स्वयंसेवक अपने आस-पास के

क्षेत्रों में घर-घर जाकर लोगों को जागरूक एवं सतर्क कर रहे हैं। ये छात्र कोरोना संक्रमण से सुरक्षित रहने के लिए सभी आवश्यक उपायों के साथ आमजनता में दीवार पेंटिंग, पोस्टर, स्लोगन और सोशल मीडिया के माध्यम से जनजागरण कार्यक्रम चला रहे हैं। सभी कार्यक्रम संस्था के प्राचार्य एवं जिला संगठक, राष्ट्रीय सेवा योजना डॉ. परमानन्द तिवारी के मार्गदर्शन एवं निर्देशन में संचालित किये जा रहे हैं। डॉ. तिवारी ने सभी छात्रों को निर्देशित किया है कि टीकाकरण कार्यक्रम और संक्रमण से सुरक्षा के लिए यदि आवश्यक हो तो स्थानीय एवं अस्पताल प्रशासन के सहयोग के लिये भी तैयार रहें।