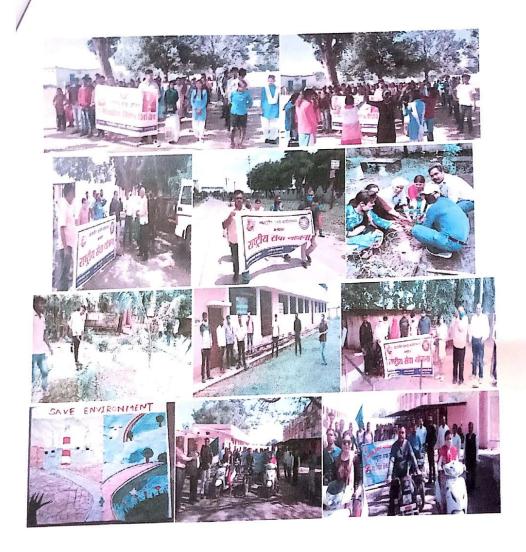

# शासकीय तुलसी महाविद्यालय, अनूपपुर (म.प्र.) राष्ट्रीय सेवा योजना प्रतिवेदन

सत्र 2020- 21 में आयोजित विभिन्न गतिविधियों एवं कोविड जागरूकता सम्बन्धी कार्यक्रमों के फोटोग्राफ्स एवं मीडिया कवरेज -