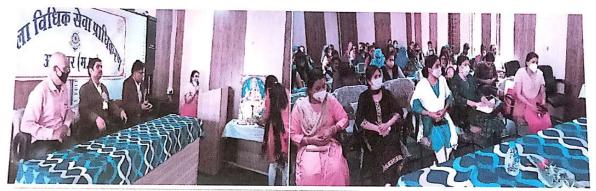

महिला सम्मान वर्णकाम का हुआ आयोजन
मध्य प्रदेश शामन के निर्देशानुसार वास्तकीय तुल्ली
मध्य प्रदेश शामन के निर्देशानुसार वास्तकीय तुल्ली
मध्य प्रदेश शामन के निर्देशानुसार वास्तकीय तुल्ली
मध्य प्रदेश शामन के स्मान समारीह आयोजित
विधान सभागर में महिलाओं का सम्मान समारीह आयोजित
विधान सथा अर्थकार की अर्थकार परिवेश में जल महिला
प्रदेश हो में भैं आगे आ रही हैं में यह बहुत आस्थक हो जा
के इन्हें सूर्विकत वातावरण प्रदान किया जाए, जल ये पूरी
स्वानकात के साथ कर्यों कर सर्वेश इस अर्थकर यह विधायक
प्रतिनिधि उदय प्रमाप निह्, महाविद्यालय महें और हाँ
अर्थकार प्रतिहें मिर्टि वेश्व, वृत्तम मार्टे और हाँ तल्लुम
सरत्त मधार्मीन रहें और अर्थन विधाय क्रिय का स्वानकत ने कि
व्यवक्ता महाविद्यालय की प्राध्यावक प्रियक्त अर्थवाल ने कि
व्यवक्रम में महाविद्यालय के सभी प्राध्यावकरण और हारअर्थकार में महाविद्यालय के सभी प्राध्यावकरण और हारअर्थकार में महाविद्यालय के सभी प्राध्यावकरण और हारअर्थकार में महाविद्यालय के सभी प्राध्यावकरण और हार-महिला सम्मान कार्यक्रम का हुआ आयोजन