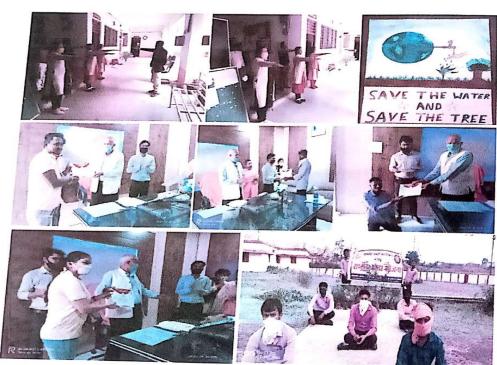

### शा. तुलसी महाविद्यालय में किया गया सैनिटाइजर का वितरण 'मेरा सैनिटाइजर मेरी सुरक्षा'

आर्यावर्त समाचार अनृपपुर तरफ कोरोनावायस्य को लेकर महामारी फैली हुई है वही आज डमेरा सैनिटाइजर मेरी सुरक्षाङ

के नहत शासकीय नृलसी अनुपपुर। देश में जहां चारों महाविद्यालय में प्राचार्य डॉक्टर परमानंद तिवारी जी के द्वारा देश को बचाना है।

कोविड-19 को ध्यान में रखते हुए महाविद्यालय के समस्त स्टाफ एवं छात्र-छात्राओं को सैनिटाइजर विनरण किया गया इस अवसर पर प्राचार्य डॉ परमानंद तिवारी जी ने कहा कि मात्र सैनिटाइजर के साथ माक्स एवं 2 गज की दुरी बहुत जरूरी है इस बात को खुद को समझना समझाना और